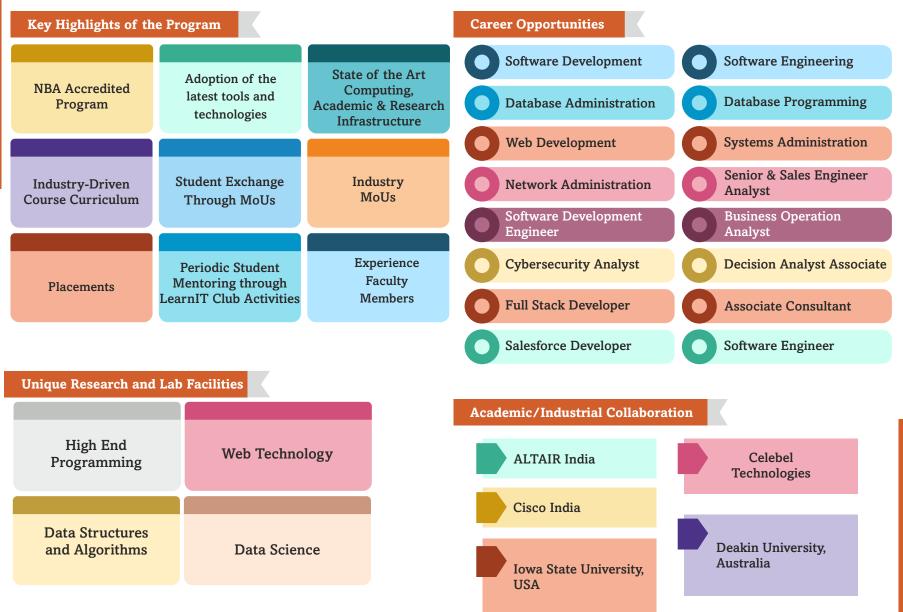

## **About the Department**

The Department of Information Technology was established with a single aim to foster an excellent academic and research environment for budding engineers eager to dig into the realm of IT domain. Understanding the rapid pace of technological advancements and industry expectations, the course curriculum is frequently updated, drawing insights from contemporary industry trends. This ensures that the students are not only well-equipped with foundational knowledge but are also at the forefront of current IT advancements. The state-of-the-art lab facilities provide a hands-on approach to learning, while our team of highly qualified, experienced, and dedicated staff members ensures that each student receives the mentorship and guidance necessary to excel in their

chosen field. Outside of the traditional classroom setting, the students are encouraged to join and participate in activities organized by our dedicated student clubs such as LearnIT, ACM, and IEEE. The student dedicated clubs provide invaluable opportunities for students to network, collaborate on projects, and enhance their skills in real-world scenarios. Furthermore, the department is strengthened by robust collaborations with industry and academic partners, underscored by our multiple Memorandums of Understanding (MoUs). These strategic partnerships allow for industry-focused training sessions, internships, and workshops, ensuring our students are industry-ready by the time they graduate.